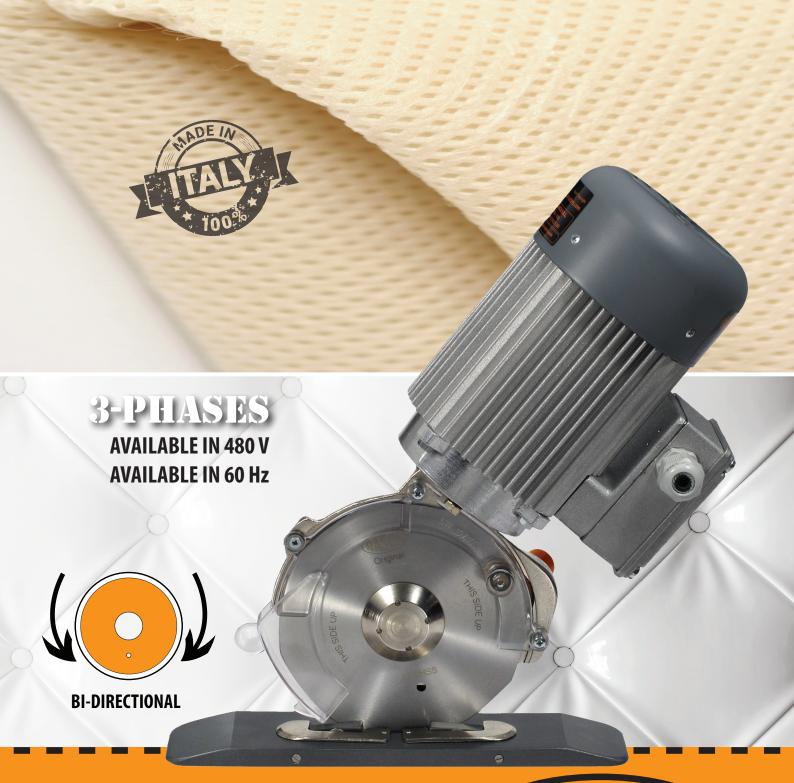

### **ELECTRIC 3-PHASES BIDIRECTIONAL CUTTING UNIT**

GRT12DT. Professional cutting unit for bidirectional cross-cut processes in Textile & Technical Textile applications.

#### **WHAT'S NEW:**

Save time with bi-directional cutting system
Low-friction Teflon coated foot Easy fixing structure for O.E.M. applications

Maintenance-free industrial motor

#### AVAILABLE IN 480 V AVAILABLE IN 60 Hz

Dimension layout

Fixing layout

#### **TECHNICAL DETAILS:**

Blade diameter: 120 mm (4.7"), with hard

metal counterblade

Blade equipped: 12SHSS, 8-edges, HSS steel

Blade speed: 400 r.p.m.

**Cutting ability:** up to 50 mm (2") bidirectional **Motor:** 3-phase asynchronous 380/400 V, 50 Hz