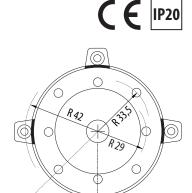

#### AVAILABLE IN 480 V AVAILABLE IN 60 Hz

Dimension layout

Fixing layout

Power: 180 W

**Max. absorption:** 0.52 A **Protection:** IP20 - CL F

Net weight: 4590 g (with power supply cord)
Total weight (with packing box): 6290 g
Electric cable length: 1.5 mt (with no plug)
Minimum brightness for working