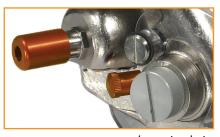

#### **TECHNICAL DETAILS:**

Blade diameter: 120 mm (4.7"), with hard

metal counterblade

Blade equipped: 12SHSS, 8-edges, HSS steel

Blade speed: 400 r.p.m.

**Cutting ability:** up to 50 mm (2") bidirectional **Motor:** 3-phase asynchronous 380/400 V, 50 Hz