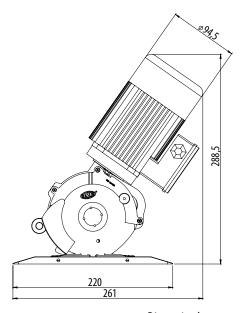

## GRT12DT



1946

### **ELECTRIC 3-PHASES BIDIRECTIONAL CUTTING UNIT**

GRT12DT. Professional cutting unit for bidirectional cross-cut processes in Textile & Technical Textile applications.



# ELECTRIC 3-PHASES BIDIRECTIONAL CUTTING UNIT

**GRT12DT** 

#### **WHAT'S NEW:**

Save time with bi-directional cutting system
Low-friction Teflon coated foot Easy fixing structure for O.E.M. applications

Maintenance-free industrial motor

#### AVAILABLE IN 480 V AVAILABLE IN 60 Hz



Dimension layout





Fixing layout

#### **TECHNICAL DETAILS:**

Blade diameter: 120 mm (4.7"), with hard

metal counterblade

Blade equipped: 12SHSS, 8-edges, HSS steel

Blade speed: 400 r.p.m.

**Cutting ability:** up to 50 mm (2") bidirectional **Motor:** 3-phase asynchronous 380/400 V, 50 Hz

Power: 180 W

**Max. absorption:** 0.52 A **Protection:** IP20 - CL F

Net weight: 4590 g (with power supply cord)
Total weight (with packing box): 6290 g
Electric cable length: 1.5 mt (with no plug)
Minimum brightness for working

operations: LUX 200

**Vibrations at start up:** < 2.5 m/sec 2

**Temperature range:**  $0 - 55 \, \text{C}$ 

**Umidity range:** 10 – 95% without condensate



bidirectional cutting system



sharpening device

#### **BLADES AVAILABLE:**

**12SHSS**, 120 mm 8-edges,