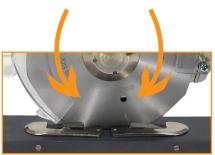

#### **WHAT'S NEW:**

Save time with bi-directional cutting system
Low-friction Teflon coated foot Easy fixing structure for O.E.M. applications

Maintenance-free industrial motor

operations: LUX 200

**Vibrations at start up:** < 2.5 m/sec 2

**Temperature range:**  $0 - 55 \, \text{C}$ 

**Umidity range:** 10 – 95% without condensate

bidirectional cutting system

sharpening device