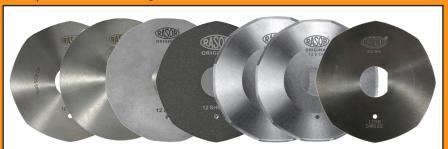

#### **BLADES AVAILABLE:**

**12SHSS**, 120 mm 8-edges, HSS steel | **12CHSS**, 120 mm circular, HSS steel | **12DHSS**, 120 mm 12-edges, HSS steel | **12SHSSTF**, 120 mm 8-edges, HSS steel Teflon® coated | **12SHSSTN**, 120 mm 8-edges, HSS steel Titanium coated | **12DHSSTN**, 120 mm 12-edges, HSS steel Titanium coated | **12SMD**, 120 mm 8-edges, Carbide (Widia®)